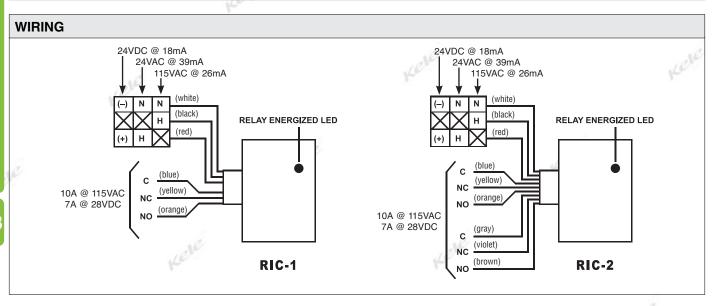

#### **FEATURES**

- · Multi-voltage input
- Small size
- · Twist-on wire connectors are included
- LED indication

| SPECIFICATIONS |                                                    |                                 |                                                                 |
|----------------|----------------------------------------------------|---------------------------------|-----------------------------------------------------------------|
| Coil Rating    | 24 VAC @ 39 mA, 24 VDC @ 18 mA,<br>115 VAC @ 26 mA | Operating Temperatu<br>Mounting | re 32° to 120°F (0° to 49°C)  Hub mounting through 1/2" conduit |
| Contact Rating |                                                    |                                 | knockout                                                        |
| RIC-1          | SPDT, Form C, 10A @ 115 VAC,                       | Dimensions                      | 2.5" H x 1.75" W x 1.3" D                                       |
|                | 7A @ 28 VDC                                        |                                 | (6.3 x 4.4 x 3.3 cm)                                            |
| RIC-2          | DPDT, Form C, 10A @ 115 VAC,                       | Approvals                       | UL listed File #S3403, CSFM, MEA                                |
|                | 7A @ 28 VDC                                        | Weight                          | 0.15 lb (0.068 Kg)                                              |
| Wire Size      | 12" (30.5 cm), 18 AWG                              | Warranty                        | 1 year                                                          |